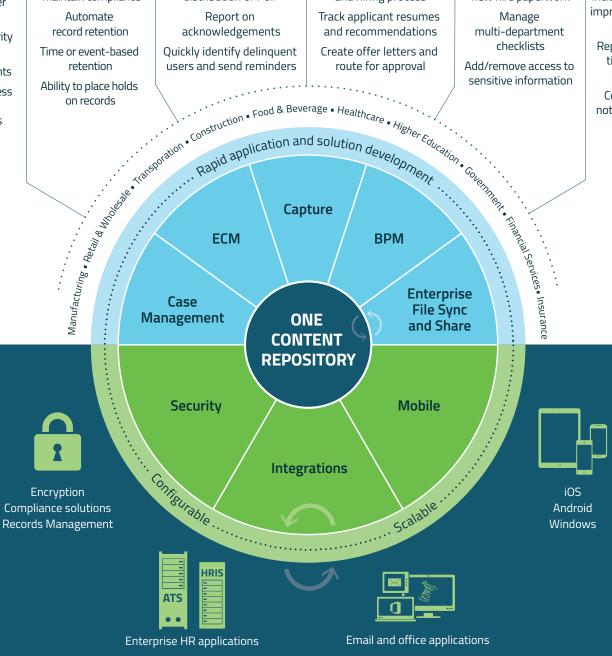

# One platform

Simplify your IT environment and reduce information silos across the HR department with OnBase, a single enterprise information platform for managing content, processes and cases.

OnBase provides these **capabilities on a** *single* **platform**:

# **Enterprise Content Management (ECM)**

A market leader in ECM\*

# Case Management

An award-winning and analyst-recognized case management platform\*\*

# **Business Process Management (BPM)**

Includes a highly configurable workflow engine

### Capture

A multi-channel capture software suite

# **Enterprise File Sync and Share (EFSS)**

Available with ShareBase, a complementary offering designed to interact with OnBase

All solutions and applications built on OnBase are available on-premises or in the cloud and benefit from these **core platform strengths**:

#### Mohile

Native apps developed for iPad®, iPhone®, Android® and Windows® Phone

#### Integrations

Configurable tools to integrate with any application, including cloud-based applications

#### Security

Native security options protect your information at rest. in motion and in use

With OnBase "One" means "One." The OnBase platform is not a collection of separate products presented under one brand or offered by the same vendor. OnBase is truly a single technology platform sharing one database, content repository and codebase. OnBase gives you one platform to install, upgrade, secure, protect and integrate, instead of a diverse portfolio of different information technologies to manage.

# **Unlimited potential**

The OnBase platform provides the foundation for solutions across your enterprise. OnBase has transformed thousands of organizations in multiple industries around the world, empowering them to become more agile, efficient and effective.